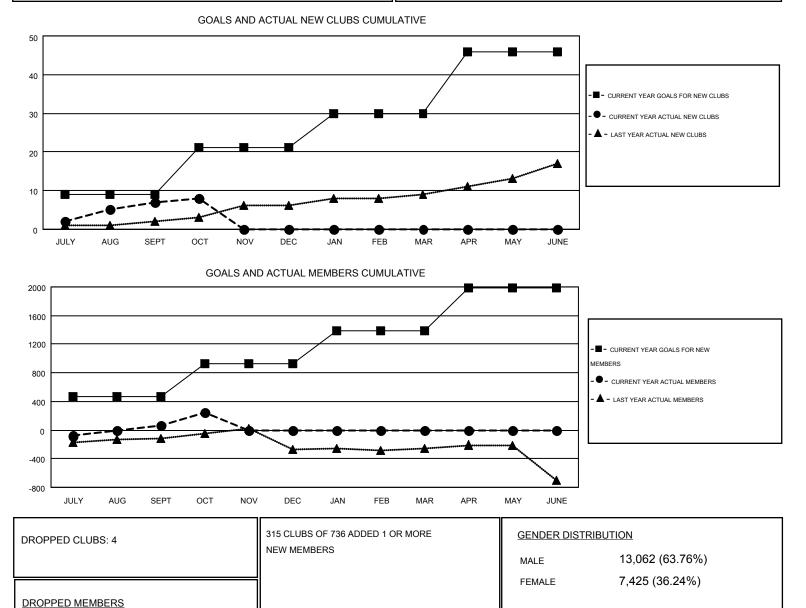

## GMT: GARY WONG

| GMT | CA 1 |  |
|-----|------|--|
|     |      |  |

| Clubs                 |                  |           |                  |                       | Members       |                    |                                        |                    |                  |
|-----------------------|------------------|-----------|------------------|-----------------------|---------------|--------------------|----------------------------------------|--------------------|------------------|
| RESULTS FOR 2016-2017 |                  |           |                  | RESULTS FOR 2016-2017 |               |                    |                                        |                    |                  |
| QUARTER               | NEW CLUB<br>GOAL | NEW CLUBS | DROPPED<br>CLUBS | NET<br>GAIN/LOSS      | QUARTER       | NEW MEMBER<br>GOAL | CHARTER AND<br>NEW<br>MEMBERS<br>ADDED | DROPPED<br>MEMBERS | NET<br>GAIN/LOSS |
| JULY/AUG/SEPT         | 9                | 7         | 4                | 3                     | JULY/AUG/SEPT | 468                | 1,119                                  | 1,060              | 59               |
| OCT/NOV/DEC           | 12               | 1         | 0                | 1                     | OCT/NOV/DEC   | 456                | 313                                    | 131                | 182              |
| JAN/FEB/MAR           | 9                | 0         | 0                | 0                     | JAN/FEB/MAR   | 467                | 0                                      | 0                  | 0                |
| APR/MAY/JUNE          | 16               | 0         | 0                | 0                     | APR/MAY/JUNE  | 591                | 0                                      | 0                  | 0                |